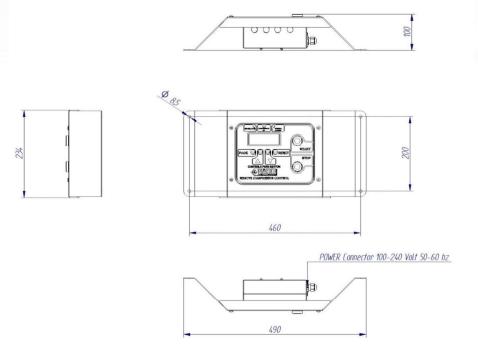

**NARDI COMPRESSORI** also designed and manufactured a special frame of the same color and material of its silenced compressor walls to have an elegant and uniform look and for a major safeguard of the controller.