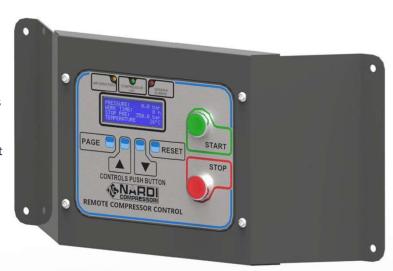

## COMPRESSOR REMOTE CONTROLLER

This brand new **Remote Controller** was designed for customers who need to control the work of their compressor from a distance.

(Max distance allowed 50mt)

The **REMOTE COMPRESSOR CONTROL** device is a clone of the Automatic Control System installed on NARDI compressors, this means that operators can perform all settings and filling applications they normally do directly from their compressor through the remote version installed in a different location.

**NARDI COMPRESSORI** also designed and manufactured a special frame of the same color and material of its silenced compressor walls to have an elegant and uniform look and for a major safeguard of the controller.